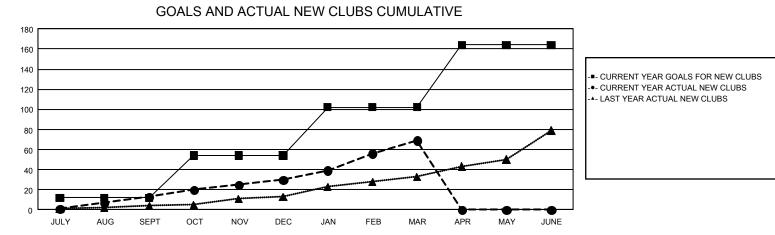

## GAT Constitutional Area 4

Results as of: 3/31/2024

REPORT DOES NOT INCLUDE CLUBS IN UNDISTRICTED AREAS.

| Clubs                 |               |           |               | Members               |                           |                         |                                                    |  |
|-----------------------|---------------|-----------|---------------|-----------------------|---------------------------|-------------------------|----------------------------------------------------|--|
| RESULTS FOR 2023-2024 |               |           |               | RESULTS FOR 2023-2024 |                           |                         |                                                    |  |
| QUARTER               | NEW CLUB GOAL | NEW CLUBS | DROPPED CLUBS | QUARTER               | MEMBER GROWTH<br>NET GOAL | MEMBER GROWTH<br>ACTUAL | DROPPED<br>MEMBERS ACTUAL<br>(including transfers) |  |
| JULY/AUG/SEPT         | 12            | 13        | 56            | JULY/AUG/SEPT         | 1,904                     | 3,462                   | 3,882                                              |  |
| OCT/NOV/DEC           | 42            | 17        | 44            | OCT/NOV/DEC           | 2,360                     | 4,279                   | 5,372                                              |  |
| JAN/FEB/MAR           | 48            | 39        | 25            | JAN/FEB/MAR           | 2,330                     | 5,665                   | 3,576                                              |  |
| APR/MAY/JUNE          | 62            | 0         | 0             | APR/MAY/JUNE          | 2,988                     | 0                       | 0                                                  |  |