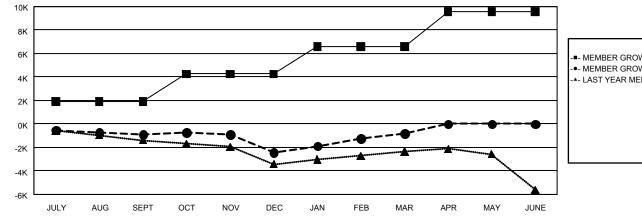

## GAT Constitutional Area 4

Results as of: 3/31/2024

REPORT DOES NOT INCLUDE CLUBS IN UNDISTRICTED AREAS.

| Clubs                 |               |           |               | Members               |                           |                         |                                                    |  |
|-----------------------|---------------|-----------|---------------|-----------------------|---------------------------|-------------------------|----------------------------------------------------|--|
| RESULTS FOR 2023-2024 |               |           |               | RESULTS FOR 2023-2024 |                           |                         |                                                    |  |
| QUARTER               | NEW CLUB GOAL | NEW CLUBS | DROPPED CLUBS | QUARTER               | MEMBER GROWTH<br>NET GOAL | MEMBER GROWTH<br>ACTUAL | DROPPED<br>MEMBERS ACTUAL<br>(including transfers) |  |
| JULY/AUG/SEPT         | 12            | 13        | 56            | JULY/AUG/SEPT         | 1,904                     | 3,462                   | 3,882                                              |  |
| OCT/NOV/DEC           | 42            | 17        | 44            | OCT/NOV/DEC           | 2,360                     | 4,279                   | 5,372                                              |  |
| JAN/FEB/MAR           | 48            | 39        | 25            | JAN/FEB/MAR           | 2,330                     | 5,665                   | 3,576                                              |  |
| APR/MAY/JUNE          | 62            | 0         | 0             | APR/MAY/JUNE          | 2,988                     | 0                       | 0                                                  |  |

GOALS AND ACTUAL MEMBERS CUMULATIVE

- MEMBER GROWTH NET GOAL

--- MEMBER GROWTH ACTUAL

- LAST YEAR MEMBERSHIP ACTUAL

| DROPPED CLUBS: 125                 |        | 4,565 CLUBS OF 8,925 ADDED 1 OR<br>MORE NEW MEMBERS | GENDER DISTRIBUTION<br>MALE 164,968 (74.29%) |                 |        |
|------------------------------------|--------|-----------------------------------------------------|----------------------------------------------|-----------------|--------|
| DROPPED MEMBERS                    |        |                                                     | FEMALE                                       | 57,048 (25.69%) |        |
| DECEASED                           | 1,769  | CLICK HERE FOR CUMULATIVE                           | TOTAL FAMILY UNIT MEMBERS                    |                 | 11,205 |
| CLUB CANCELLED 529<br>OTHER 10,528 |        | MEMBERSHIP DATA                                     | FAMILY MEMBERS PAYING HALF                   |                 | /      |
|                                    |        |                                                     |                                              |                 | 5,751  |
| TOTAL                              | 12,826 |                                                     |                                              |                 |        |